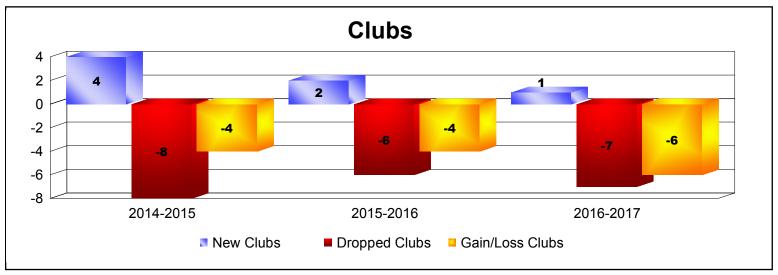

**Disbanded Districts**As of June 2017 Cumulative

| Year      | New<br>Clubs | Dropped<br>Clubs | Gain/<br>Loss<br>Clubs | New<br>Members | Charter<br>Members | Reinstate<br>Members | Transfer<br>Members | Total<br>Member<br>Added | Total<br>Members<br>Dropped | Gain/<br>Loss<br>Members |
|-----------|--------------|------------------|------------------------|----------------|--------------------|----------------------|---------------------|--------------------------|-----------------------------|--------------------------|
| 2014-2015 | 4            | -8               | -4                     | 49             | 139                | 11                   | 1                   | 200                      | -460                        | -260                     |
| 2015-2016 | 2            | -6               | -4                     | 18             | 74                 | 3                    | 0                   | 95                       | -138                        | -43                      |
| 2016-2017 | 1            | -7               | -6                     | 4              | 20                 | 0                    | 0                   | 24                       | -125                        | -101                     |
| Average   | 2            | -7               | -5                     | 24             | 78                 | 5                    | 0                   | 106                      | -241                        | -135                     |