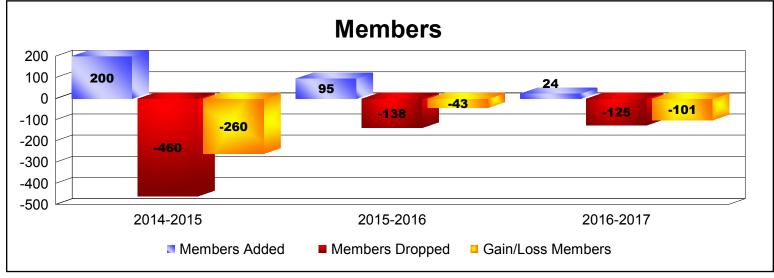

**Disbanded Districts**As of June 2017 Cumulative

| Year      | New<br>Clubs | Dropped<br>Clubs | Gain/<br>Loss<br>Clubs | New<br>Members | Charter<br>Members | Reinstate<br>Members | Transfer<br>Members | Total<br>Member<br>Added | Total<br>Members<br>Dropped | Gain/<br>Loss<br>Members |
|-----------|--------------|------------------|------------------------|----------------|--------------------|----------------------|---------------------|--------------------------|-----------------------------|--------------------------|
| 2014-2015 | 4            | -8               | -4                     | 49             | 139                | 11                   | 1                   | 200                      | -460                        | -260                     |
| 2015-2016 | 2            | -6               | -4                     | 18             | 74                 | 3                    | 0                   | 95                       | -138                        | -43                      |
| 2016-2017 | 1            | -7               | -6                     | 4              | 20                 | 0                    | 0                   | 24                       | -125                        | -101                     |
| Average   | 2            | -7               | -5                     | 24             | 78                 | 5                    | 0                   | 106                      | -241                        | -135                     |